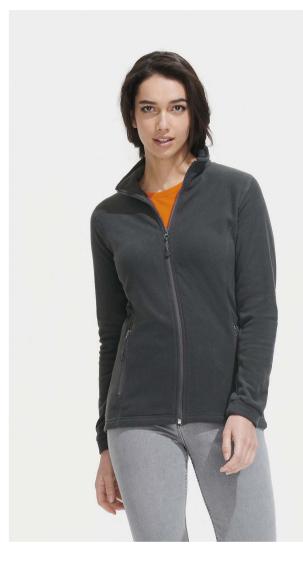

### WOMEN'S MICRO FLEECE ZIPPED JACKET

MICRO FLEECE 200 Short cut Anti pilling Reversed zip on body Flatlock stitchings at armholes and Princess seams Removable silicone zip puller 2 pockets with reversed zips Fitted cut

### Composition

100% polyester high density 100% mesh polyester pockets lining

**Available colours** 