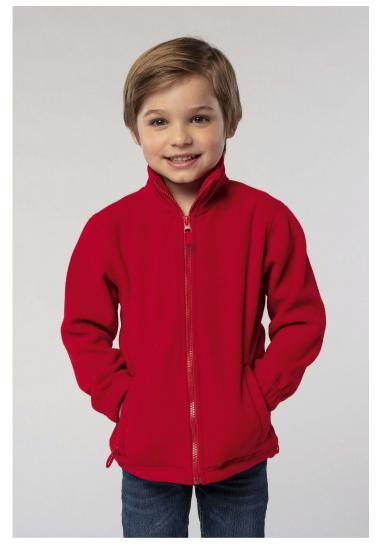

# SOL'S NORTH KIDS

KIDS' ZIP FLEECE JACKET

00589

FLEECE 300 Short cut Anti-pilling Reinforcing tape on neck High lined collar 2 zipped pockets with large piping Elasticated cuffs Back half moon yoke Secured inner drawstring hem

# SOL'S NORTH KIDS

KIDS' ZIP FLEECE JACKET

00589