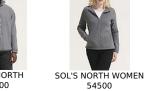

# SOL'S NORTH KIDS

KIDS' ZIP FLEECE JACKET

00589









FLEECE 300 Short cut Anti-pilling Reinforcing tape on neck High lined collar 2 zipped pockets with large piping Elasticated cuffs Back half moon yoke Secured inner drawstring hem

#### Care







# **Composition**

100% high density polyester

## **Available colours**







Burgundy





Navy





# A committed product





# **Related products**







# SOL'S NORTH KIDS



KIDS' ZIP FLEECE JACKET

00589

### **Available sizes**



| : | Sizes | 4 ans     | 6 ans      | 8 ans      | 10 ans     | 12 ans     | 14 ans     |
|---|-------|-----------|------------|------------|------------|------------|------------|
|   | cm    | 96/104 cm | 106/116 cm | 118/128 cm | 130/140 cm | 142/152 cm | 154/164 cm |
|   | A/B   | 44/33     | 48/35      | 52/37      | 56/40      | 60/43      | 62/45      |

# **Packaging**

Carton size :  $56 \times 36 \times 35 \text{ cm}$ 

Weight per carton :

8.00 kg

20

**∃** 1

## **Customisation**

- Embroidery: This technique is generally used for personalisations that aim for a high-end finish. This technique is the most resistant to washing and use. The embroidery can be applied directly to the product or thr