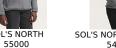

# SOL'S NORTH KIDS

KIDS' ZIP FLEECE JACKET

00589









FLEECE 300 Short cut Anti-pilling Reinforcing tape on neck High lined collar 2 zipped pockets with large piping Elasticated cuffs Back half moon yoke Secured inner drawstring hem

#### Care







# **Composition**

100% high density polyester

## **Available colours**







Burgundy





Navy





# A committed product





# **Related products**







# SOL'S NORTH KIDS



KIDS' ZIP FLEECE JACKET

00589

### **Available sizes**



| : | Sizes | 4 ans     | 6 ans      | 8 ans      | 10 ans     | 12 ans     | 14 ans     |
|---|-------|-----------|------------|------------|------------|------------|------------|
|   | cm    | 96/104 cm | 106/116 cm | 118/128 cm | 130/140 cm | 142/152 cm | 154/164 cm |
|   | A/B   | 44/33     | 48/35      | 52/37      | 56/40      | 60/43      | 62/45      |

# **Packaging**

Carton size :  $56 \times 36 \times 35 \text{ cm}$ 

Weight per carton :

8.00 kg

20

**∃** 1

## **Customisation**

- Embroidery: This technique is generally used for personalisations that aim for a high-end finish. This technique is the most resistant to washing and use. The embroidery can be applied directly to the product or t