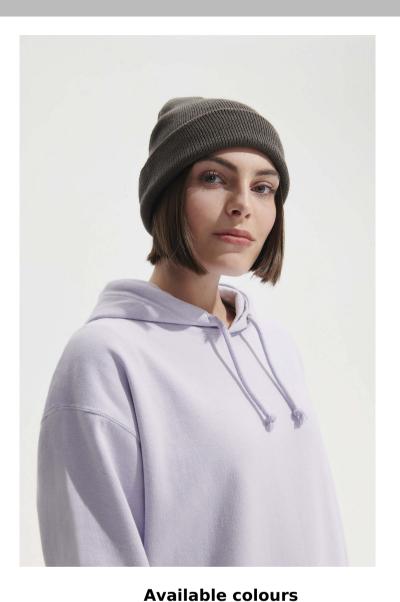

## SOLID COLOUR BEANIE WITH CUFFED DESIGN

Rib 1x1 - 56g/pc Beanie with cuffed design

#### Composition

100% acrylic

Black Dark grey Neon Red Royal French yellow Red blue French