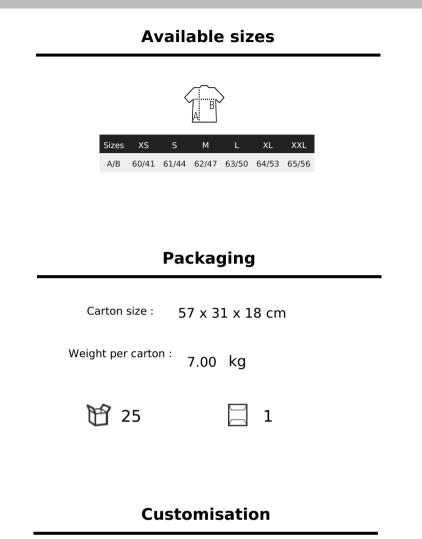

# SOL'S GLORY WOMEN

### WOMEN'S V-NECK SWEATER

# the fair spirit





KNITWEAR 334 g/pc V-neck Close-fitting cut 1x1 ribbed cuffs and hem with elastane for a perfect fit Armholes with knitting decrease

#### Care



#### Composition

Gauge 12 - 70% viscose 30% polyamide

#### **Available colours**



#### A committed product



#### **Related products**



## SOL'S GLORY WOMEN

## WOMEN'S V-NECK SWEATER

01711



• Embroidery : This technique is generally used for personalisations that aim for a high-end finish. This technique is the most resistant to washing and use. The embroidery can be applied directly to the product or through embroidered patches. It can be done with thickness effects (with foam) or through patches that will then be affixed to the final product, allowing for variations in materials.

SOLO Group is a member of fair wear fondation www.fairwear.org