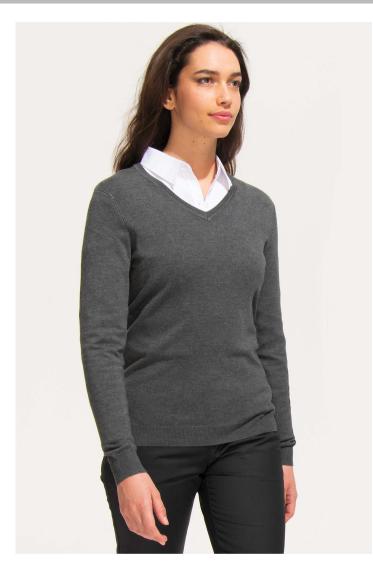

# SOL'S GLORY WOMEN

### WOMEN'S V-NECK SWEATER

# the fair spirit

KNITWEAR 334 g/pc V-neck Close-fitting cut 1x1 ribbed cuffs and hem with elastane for a perfect fit Armholes with knitting decrease