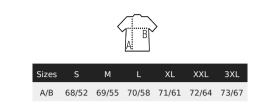

# SOL'S WILSON BW MEN

## MEN'S LIGHTWEIGHT BODYWARMER

02889























**POLYAMIDE 380T** Zip opening 2 front zip pockets 2 inside pockets Small high collar Close-fitting cut "In bag" folding system with stoppers

#### Care





#### Composition

Outer fabric and lining: 100% polyamide. Padding (please note that we are in the process of transitioning from stock): 90% down and 10% feather until stock lasts. Then transition to 60% Sorona 40% recycled polyester.

## A committed product



# **Related products**





# SOL'S WILSON BW MEN



MEN'S LIGHTWEIGHT BODYWARMER

02889

#### **Available sizes**



### **Packaging**

Carton size :  $59 \times 40 \times 26 \text{ cm}$ 

Weight per carton: 3.00 kg

🖞 10 📙 1

#### **Customisation**

- Embroidery: This technique is generally used for personalisations that aim for a high-end finish. This technique is the most resistant to washing and use. The embroidery can be applied directly to the product or through embroidered patches. It can be done with thickness effects (with foam) or through patches that will then be affixed to the final product, allowing for variations in materials.
- Flex: It is the recommended marking technique for small and medium-sized series. There are several aspects: smooth, velvet, fluorescent, glitter, gold and silver. These are iron-on vinyls that are cut and glued by hot pressing. They are very well suited to a wide