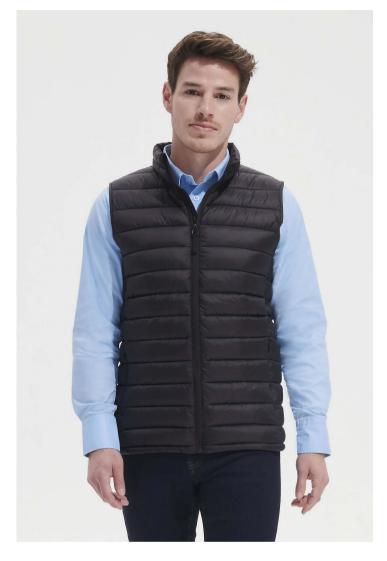

# SOL'S WILSON BW MEN

## MEN'S LIGHTWEIGHT BODYWARMER

02889

**POLYAMIDE 380T** Zip opening 2 front zip pockets 2 inside pockets Small high collar Close-fitting cut "In bag" folding system with stoppers

#### Composition

Outer fabric and lining: 100% polyamide. Padding (please note that we are in the process of transitioning from stock): 90% down and 10% feather until stock lasts. Then transition to 60% Sorona 40% recycled polyester.