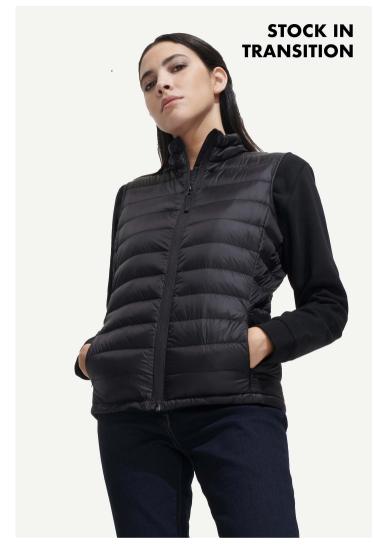

# SOL'S WILSON BW WOMEN

## WOMEN'S LIGHTWEIGHT BODYWARMER

02890

**POLYAMIDE 380T** Zip opening 2 front zip pockets 2 inside pockets Small high collar Close-fitting cut "In bag" folding system with stoppers

## SOL'S WILSON BW WOMEN

WOMEN'S LIGHTWEIGHT BODYWARMER

02890