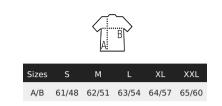

# SOL'S WILSON BW WOMEN



## WOMEN'S LIGHTWEIGHT BODYWARMER

02890























**POLYAMIDE 380T** Zip opening 2 front zip pockets 2 inside pockets Small high collar Close-fitting cut "In bag" folding system with stoppers

#### Care





### Composition

Outer fabric and lining: 100% polyamide. Padding (please note that we are in the process of transitioning from stock): 90% down and 10% feather until stock lasts. Then transition to 60% Sorona 40% recycled polyester.

## A committed product



## **Related products**







SOL'S WILSON BW MEN 02889

## SOL'S WILSON BW WOMEN



WOMEN'S LIGHTWEIGHT BODYWARMER

02890

#### **Available sizes**



#### **Packaging**

Carton size :  $60 \times 40 \times 25 \text{ cm}$ 

Weight per carton: 3.00 kg

自 10 📙 1

#### **Customisation**

- Embroidery: This technique is generally used for personalisations that aim for a high-end finish. This technique is the most resistant to washing and use. The embroidery can be applied directly to the product or through embroidered patches. It can be done with thickness effects (with foam) or through patches that will then be affixed to the final product, allowing for variations in materials.
- Flex: It is the recommended marking technique for small and medium-sized series. There are several aspects: smooth, velvet, fluorescent, glitter, gold and silver. These are iron-on vinyls that are cut and glued by hot pressing. They are very well suited to a wide