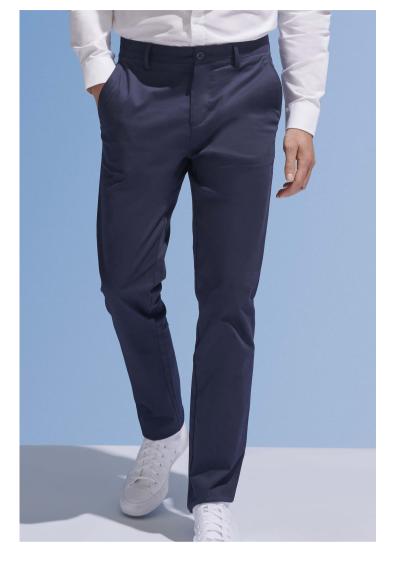

# SOL'S JARED MEN

MEN'S SATIN STRETCH TROUSERS

02917

SATIN 228 Front Italian pockets Close-fitting cut 2 back welt pockets Ticket pocket Belt loops

# MEN'S SATIN STRETCH TROUSERS

02917