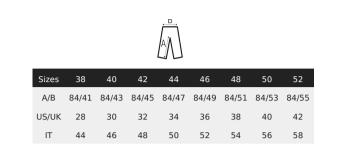

# SOL'S JARED MEN

MEN'S SATIN STRETCH TROUSERS

02917











SATIN 228 Front Italian pockets Close-fitting cut 2 back welt pockets Ticket pocket Belt loops

#### Care







## **Composition**

98% cotton - 2% elastane

## **Available colours**











# A committed product





# **Related products**



# SOL'S JARED MEN



# MEN'S SATIN STRETCH TROUSERS

02917

#### **Available sizes**



### **Packaging**

Carton size :  $60 \times 41 \times 15 \text{ cm}$ 

Weight per carton: 9.00 kg

🖺 20 🗏 1

#### **Customisation**

• Embroidery: This technique is generally used for personalisations that aim for a high-end finish. This technique is the most resistant to washing and use. The embroidery can be applied directly to the product or through embroidered patches. It can be done with thickness effects (with foam) or through patches that will then be affixed to the final product, allowing for variations in materials.