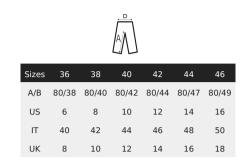

# SOL'S JARED WOMEN

WOMEN'S SATIN STRETCH TROUSERS

02918











SATIN 228 Front Italian pockets Close-fitting cut 2 back welt pockets Ticket pocket Belt loops

## Care







**Composition** 

98% cotton - 2% elastane

# **Available colours**

















# **Related products**



# SOL'S JARED WOMEN



WOMEN'S SATIN STRETCH TROUSERS

02918

#### **Available sizes**



## **Packaging**

Carton size : 53 x 41 x 15 cm

Weight per carton: 8.00 kg

🖺 20 🗏 1

## **Customisation**

• Embroidery: This technique is generally used for personalisations that aim for a high-end finish. This technique is the most resistant to washing and use. The embroidery can be applied directly to the product or through embroidered patches. It can be done with thickness effects (with foam) or through patches that will then be affixed to the final product, allowing for variations in materials.