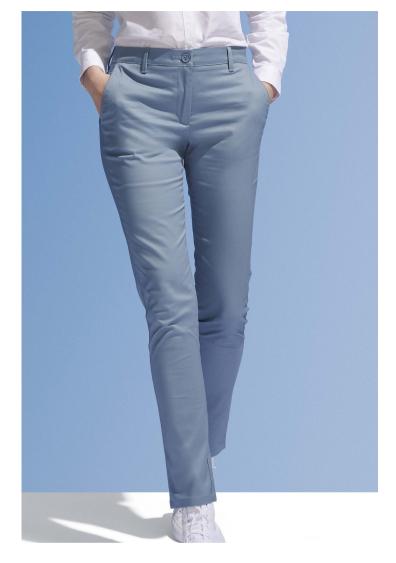

# SOL'S JARED WOMEN

WOMEN'S SATIN STRETCH TROUSERS

02918

SATIN 228 Front Italian pockets Close-fitting cut 2 back welt pockets Ticket pocket Belt loops

# SOL'S JARED WOMEN

WOMEN'S SATIN STRETCH TROUSERS

02918