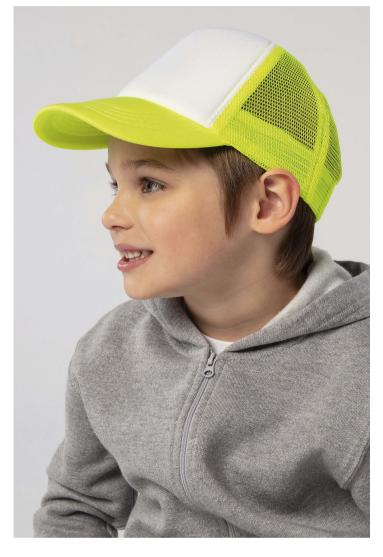

# SOL'S BUBBLE KIDS

KIDS' FIVE PANEL MESH CAP

03091

**INTERLOCK 160** 5 panels Adjustable plastic fastening

# **Composition**

100% polyester Padded front panel and peak 100% polyester mesh back panels

# **Available colours**

White / Neon green

A committed product

YEGAN

**Related products** 