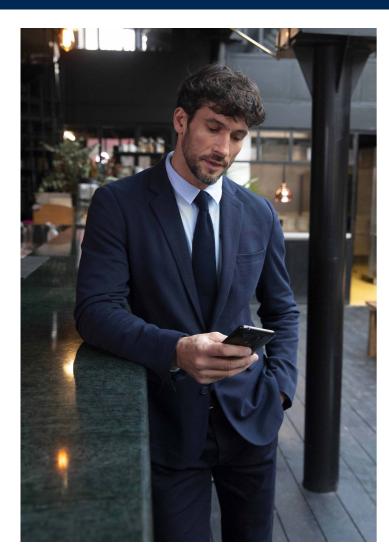

## NEOBLU MARCEL MEN

MEN'S PIQUÉ BLAZER

### MEN'S PIQUÉ BLAZER

**Available colours** 

Gray

melange

Night

PIQUÉ KNIT FABRIC Tailored collar 2 buttons 2 flap pockets 1 chest welt pocket 1 back slit Half lining

Care

 $\overline{\cdot}$ 