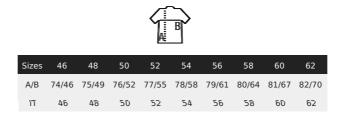

est welt pocket 1 back slit Half lining

Care



 $\overline{\cdot}$ 

Related products



DBLU MARCEL WOMEN 03170

MEN

03178

NEOBLU GASPARD MEN 03180

NEO

PEOPLE IN MOTION

03169

| Composition                                                       | Packaging                     |
|-------------------------------------------------------------------|-------------------------------|
| 67% polyester - 33% cotton<br>Lining: 100% polyester taffeta 210T | Carton size : 60 x 40 x 30 cm |
|                                                                   | Weight per carton : 5.00 kg   |
|                                                                   | 10 🛛 1                        |

### A committed product

{ vegan}

## NEOBLU MARCEL MEN

MEN'S PIQUÉ BLAZER



#### **Available sizes**



#### Customisation

• Embroidery : This technique is generally used for personalisations that aim for a high-end finish. This technique is the most resistant to washing and use. The embroidery can be applied directly to the product or through embroidered patches. It can be done with thickness effects (with foam) or through patches that will then be affixed to the final product, allowing for variations in materials.