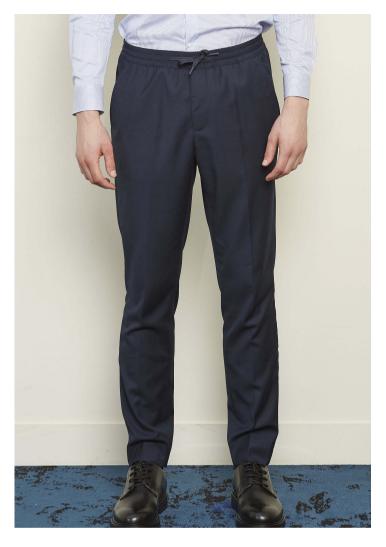

# **NEOBLU GERMAIN MEN**

# MEN'S ELASTICATED WAIST SUIT TROUSERS

Micro twill 200 Elasticated waistband Flat cotton drawstring with tone-on-tone stoppers Zip fly 2 front Italian pockets 2 back welt pockets Straight fit, slightly tight bottom