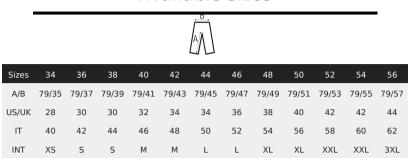

# **NEOBLU GERMAIN MEN**

# MEN'S ELASTICATED WAIST SUIT TROUSERS













Micro twill 200 Elasticated waistband Flat cotton drawstring with tone-on-tone stoppers Zip fly 2 front Italian pockets 2 back welt pockets Straight fit, slightly tight bottom

#### Care







## Composition

66% polyester - 34% viscose







# A committed product

YEGAN

# **Related products**



# **NEOBLU GERMAIN MEN**





#### **Available sizes**



## **Packaging**

Carton size :  $61 \times 37 \times 13 \text{ cm}$ 

Weight per carton: 4.00 kg

}

### **Customisation**

• Embroidery: This technique is generally used for personalisations that aim for a high-end finish. This technique is the most resistant to washing and use. The embroidery can be applied directly to the product or through embroidered patches. It can be done with thickness effects (with foam) or through patches that will then be affixed to the final product, allowing for variations in materials.