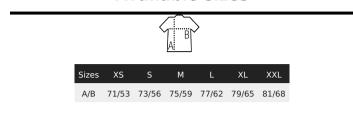

# **NEOBLU MAEL**

## **UNISEX WORK JACKET**













Twill 385 Unisex **Button fastening** Side patch pockets **Buttoned cuffs** Inside chest pocket Inside side pocket with Velcro fastening Comfortable fit

#### Care







### **Composition**

100% organic cotton

# Night

## A committed product







**Related products** 

# **NEOBLU MAEL**

**UNISEX WORK JACKET** 



#### **Available sizes**



### **Packaging**

Carton size :  $65 \times 43 \times 20 \text{ cm}$ 

Weight per carton: 9.00 kg

9 5

### **Customisation**

• Embroidery: This technique is generally used for personalisations that aim for a high-end finish. This technique is the most resistant to washing and use. The embroidery can be applied directly to the product or through embroidered patches. It can be done with thickness effects (with foam) or through patches that will then be affixed to the final product, allowing for variations in materials.