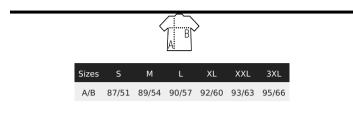

# **NEOBLU ACHILLE WOMEN**

# WOMEN'S SOFTSHELL LONG JACKET



























### Softshell 270

Front opening with black waterproof zip fastening with double slider 2 side pockets and 1 chest pocket with black waterproof zip fastenings Black zip pullers Zip detachable hood Visor providing protection from rain Adjustable sleeve straps with black press studs Adjustable waist

#### Care







### Composition

94% recycled polyester - 6% elastane

3 layers

Polar fleece lining: 100% polyester Waterproof rating: 5000 mm

## A committed product







# **Related products**



# **NEOBLU ACHILLE WOMEN**





#### **Available sizes**



### **Packaging**

Carton size :  $56 \times 47 \times 27 \text{ cm}$ 

Weight per carton: 9.00 kg

9 5

### **Customisation**

- Embroidery: This technique is generally used for personalisations that aim for a high-end finish. This technique is the most resistant to washing and use. The embroidery can be applied directly to the product or through embroidered patches. It can be done with thickness effects (with foam) or through patches that will then be affixed to the final product, allowing for variations in materials.
- Flex: It is the recommended marking technique for small and medium-sized series. There are several aspects: smooth, velvet, fluorescent, glitter, gold and silver. These are iron-on vinyls that are cut and glued by hot pressing. They are very well suited to a wide range