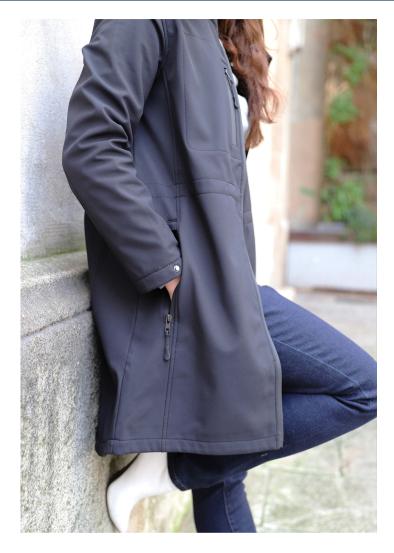

# WOMEN'S SOFTSHELL LONG JACKET

### Softshell 270

Front opening with black waterproof zip fastening with double slider 2 side pockets and 1 chest pocket with black waterproof zip fastenings Black zip pullers Zip detachable hood Visor providing protection from rain Adjustable sleeve straps with black press studs Adjustable waist