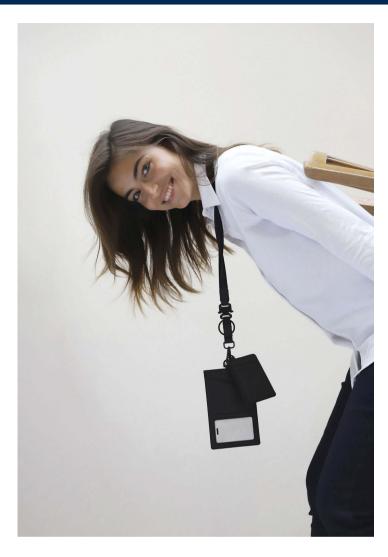

## **NEOBLU CHARLIE**

### CARD HOLDER AND PHONE CASE

#### Purse:

Zip fastening with tone-on-tone zip puller Front and back slits for cards Tone-on-tone metal hanging ring

#### Phone case:

Opening to put the phone in (10 x 16 cm) Front slit with transparent window Tone-on-tone metal hanging ring

Removable lanyard:

Tone-on-tone metal buckle fastening