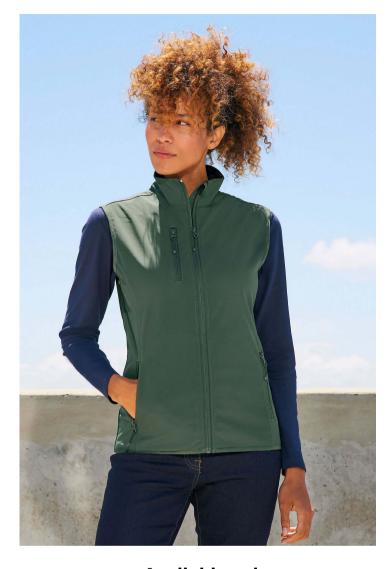

# SOL'S FALCON BW WOMEN

### WOMEN'S SOFTSHELL BODYWARMER

03826

bottom

2 side and 1 chest zip pockets Contrasting zip pullers Elasticated bias binding at armholes and

## SOL'S FALCON BW WOMEN

WOMEN'S SOFTSHELL BODYWARMER

03826