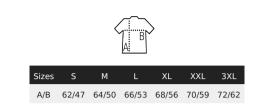

# SOL'S FALCON BW WOMEN



### WOMEN'S SOFTSHELL BODYWARMER

03826





bottom



2 side and 1 chest zip pockets Contrasting zip pullers Elasticated bias binding at armholes and

#### Care







#### Composition

94% recycled polyester - 6% elastane

Polar fleece lining: 100% polyester

5000 mm waterproof breathable membrane

## **Available colours**















## A committed product







## **Related products**



SOL'S FALCON BW MEN



SOL'S FALCON WOMEN



03827

## SOL'S FALCON BW WOMEN



WOMEN'S SOFTSHELL BODYWARMER

03826

#### **Available sizes**



#### **Packaging**

Carton size: 50 x 41 x 17 cm

Weight per carton:

4.00 kg

1

#### **Customisation**

- Embroidery: This technique is generally used for personalisations that aim for a high-end finish. This technique is the most resistant to washing and use. The embroidery can be applied directly to the product or through embroidered patches. It can be done with thickness effects (with foam) or through patches that will then be affixed to the final product, allowing for variations in materials.
- Flex: It is the recommended marking technique for small and medium-sized series. There are several aspects: smooth, velvet, fluorescent, glitter, gold and silver. These are iron-on vinyls that are cut and glued by hot pressing. They are very well suited to a wide range of materials and subst