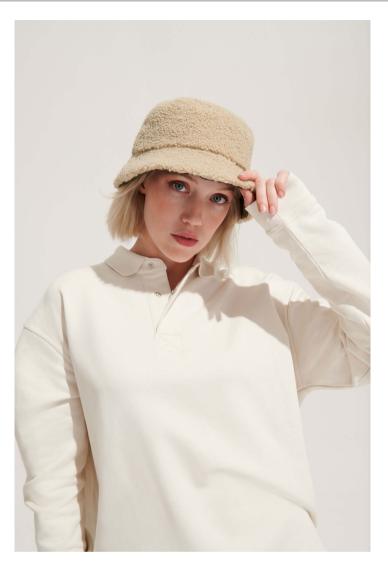

# SOL'S BUCKET 2IN1

## REVERSIBLE SHERPA AND VELVET BUCKET HAT

Velvet/sherpa 420 Reversible and dual fabric Corduroy outer Sherpa lining in a natural beige colour

100% polyester