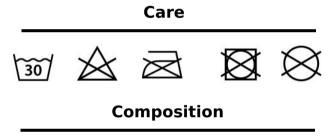

## REVERSIBLE SHERPA AND VELVET BUCKET HAT

Velvet/sherpa 420 Reversible and dual fabric Corduroy outer Sherpa lining in a natural beige colour

100% polyester