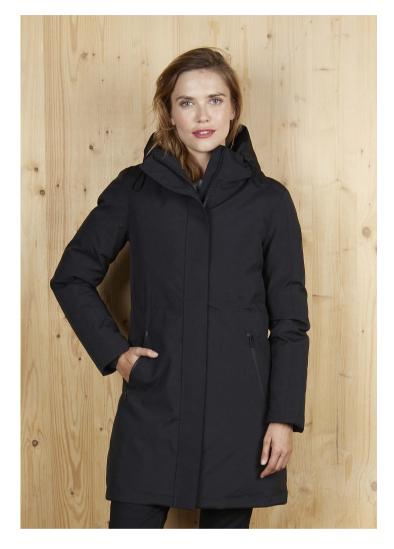

# WOMEN'S WARM JACKET

**Available colours** 

#### Taffeta 190

Comfortable, well-covering cut Fully tone-on-tone trims Padded hood with drawcords, metal eyelets and rubber tips Bonded seams on the hood, shoulders and sleeves

Main fastening with injection moulded plastic zip and two-way metal zip pull Main fastening with concealed placket, magnetic at the collar and hem for maximum protection from the cold Side pockets with water-repellent inverted