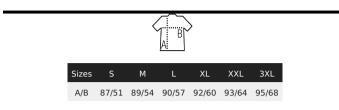

BLU ALFI WOMEN**

# WOMEN'S WARM JACKET





**Available colours** 













#### Taffeta 190

Comfortable, well-covering cut Fully tone-on-tone trims Padded hood with drawcords, metal eyelets and rubber tips Bonded seams on the hood, shoulders and sleeves

Main fastening with injection moulded plastic zip and two-way metal zip pull Main fastening with concealed placket, magnetic at the collar and hem for maximum protection from the cold Side pockets with water-repellent inverted

#### Care









### Composition

Outside: 100% recycled polyester taffeta

with TPU coating

Lining: 100% recycled polyester taffeta 400T - Filling: 100% recycled polyester



## A committed product







## **Related products**



# **NEOBLU ALFI WOMEN**

WOMEN'S WARM JACKET



#### **Available sizes**



## **Packaging**

Carton size :  $68 \times 50 \times 51 \text{ cm}$ 

Weight per carton: 14.00 kg

田

### **Customisation**