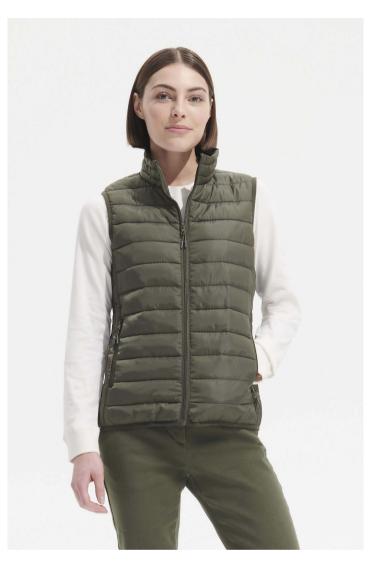

# SOL'S STREAM BW WOMEN

## WOMEN'S LIGHTWEIGHT BODYWARMER

Taffeta 280T Front fastening and side pockets with toneon-tone nylon zip Tone-on-tone metal sliders with black fancy zip pullers High collar Tone-on-tone elasticated bias binding at armholes and bottom Storage bag

#### **Available colours**

Black Charcoal French Army