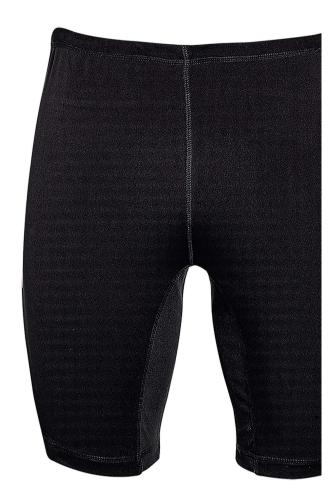

# SOL'S the fair spirit

**MEN'S RUNNING SHORTS** 

01412

Elasticated waistband
Flatlock seams
Drawstring waist
Grey contrasting piping
Breathable mesh panel at the crotch
Reflective details
Inside key pocket