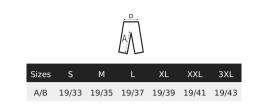

# **SOL'S CHICAGO MEN**

# SOL'S the fair spirit

**MEN'S RUNNING SHORTS** 

01412









Elasticated waistband
Flatlock seams
Drawstring waist
Grey contrasting piping
Breathable mesh panel at the crotch
Reflective details
Inside key pocket

Care

## **Composition**

JERSEY 275 90% polyester - 10% elastane

## **Available colours**

Warning: foreach() argument must be of type array|object, null given in /home/sols/releases/20240410160657Z/app/code/Sols /Publication/data/generator/colors.phtml on line 21

A committed product

# **Related products**



# **SOL'S CHICAGO MEN**



MEN'S RUNNING SHORTS

01412

#### **Available sizes**



### **Packaging**

Carton size :  $44 \times 30 \times 25 \text{ cm}$ 

Weight per carton: 7.00 kg

9 🗁

#### **Customisation**

- Flex: It is the recommended marking technique for small and medium-sized series. There are several aspects: smooth, velvet, fluorescent, glitter, gold and silver. These are iron-on vinyls that are cut and glued by hot pressing. They are very well suited to a wide range of materials and substrates.
- Screen Printing: The most widely used technique. It consists, by the stencil method, of depositing the ink directly on the product. There are as many screens and passages as there are colours in the motif to be reproduced and all colours can be achieved. This technique makes it possible to produce very large quantities. It allows the use of inks with various effec