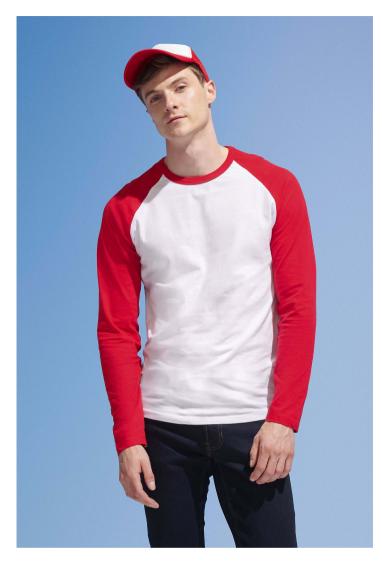

## MEN'S TWO-COLOUR T-SHIRT WITH LONG RAGLAN SLEEVES

JERSEY 150 Two-colour Ribbed collar with elastane Cut and sewn Raglan sleeves Rounded hem

## SOL'S FUNKY LSL

### MEN'S TWO-COLOUR T-SHIRT WITH LONG RAGLAN SLEEVES

02942

SOLS

the fair spirit

|              |                    |            | 1<br>A.B∩                                                      | >                                                                                        |                                                                                                           |                                                                                                                     |                                                                                                                           |                                                                                                                    |
|--------------|--------------------|------------|----------------------------------------------------------------|------------------------------------------------------------------------------------------|-----------------------------------------------------------------------------------------------------------|---------------------------------------------------------------------------------------------------------------------|---------------------------------------------------------------------------------------------------------------------------|--------------------------------------------------------------------------------------------------------------------|
| Sizes<br>A/B | S<br>70/48         | M<br>72/51 | L<br>74/54                                                     | XL<br>76/57                                                                              | XXL<br>77/60                                                                                              | 3XL<br>78/63                                                                                                        |                                                                                                                           |                                                                                                                    |
|              |                    |            |                                                                |                                                                                          |                                                                                                           |                                                                                                                     |                                                                                                                           |                                                                                                                    |
|              |                    | Pac        | ckag                                                           | ging                                                                                     | J                                                                                                         |                                                                                                                     |                                                                                                                           |                                                                                                                    |
| arton        | size :             | 5          | 7 x 3                                                          | 6 x 3                                                                                    | 2 cr                                                                                                      | n                                                                                                                   |                                                                                                                           |                                                                                                                    |
| ht per       | <sup>-</sup> carto | n: .       | 14.00                                                          | ) kg                                                                                     |                                                                                                           |                                                                                                                     |                                                                                                                           |                                                                                                                    |
| 日:           | 50                 |            |                                                                |                                                                                          | 10                                                                                                        | )                                                                                                                   |                                                                                                                           |                                                                                                                    |
|              |                    |            |                                                                |                                                                                          |                                                                                                           |                                                                                                                     |                                                                                                                           |                                                                                                                    |
|              | A/B<br>Carton      | A/B 70/48  | A/B 70/48 72/51<br>Pace<br>Carton size : 5<br>Sht per carton : | A/B 70/48 72/51 74/54<br><b>Packag</b><br>Carton size : 57 x 3<br>ght per carton : 14.00 | A/B 70/48 72/51 74/54 76/57<br><b>Packaging</b><br>Farton size : 57 x 36 x 3<br>ght per carton : 14.00 kg | A/B 70/48 72/51 74/54 76/57 77/60<br><b>Packaging</b><br>Farton size : 57 x 36 x 32 cm<br>wht per carton : 14.00 kg | A/B 70/48 72/51 74/54 76/57 77/60 78/63<br><b>Packaging</b><br>Farton size : 57 x 36 x 32 cm<br>Sht per carton : 14.00 kg | A/B 70/48 72/51 74/54 76/57 77/60 78/63<br>Packaging<br>Farton size : 57 x 36 x 32 cm<br>wht per carton : 14.00 kg |