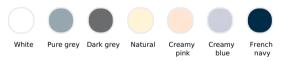

## 03096

FRENCH TERRY 550 Soft and fluffy French terry towelling 2-thread loops for better absorbency 6 cm smooth strip for customisation Hanging loop