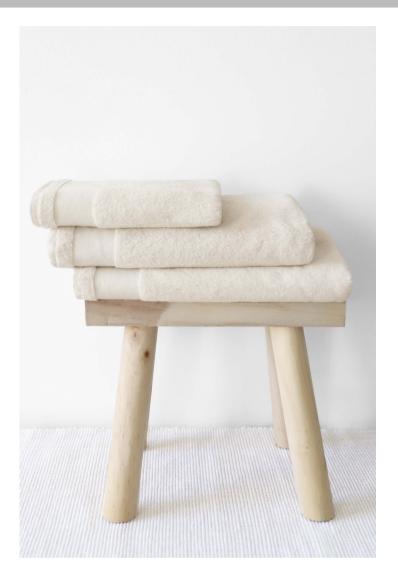

## 03096

FRENCH TERRY 550 Soft and fluffy French terry towelling 2-thread loops for better absorbency 6 cm smooth strip for customisation Hanging loop

### **BATH TOWEL**

03096

| Available sizes               |  |
|-------------------------------|--|
| Sizes TUN<br>DIM 70 x 140 cm  |  |
| Packaging                     |  |
| Carton size : 50 x 37 x 44 cm |  |
| Weight per carton : 12.00 kg  |  |
| 20 🗌 10                       |  |
|                               |  |
| Customisation                 |  |