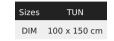

# **SOL'S PENINSULA 100**



**BATH SHEET** 03097







#### **FRENCH TERRY 550**

Soft and fluffy French terry towelling 2-thread loops for better absorbency 6 cm smooth strip for customisation Hanging loop

#### Care







## **Composition**

100% combed cotton

## **Available colours**

















# A committed product





## **Related products**

# **SOL'S PENINSULA 100**



BATH SHEET 03097

### **Available sizes**



### **Packaging**

Carton size :  $53 \times 37 \times 45 \text{ cm}$ 

Weight per carton: 13.00 kg

#### **Customisation**

• Embroidery: This technique is generally used for personalisations that aim for a high-end finish. This technique is the most resistant to washing and use. The embroidery can be applied directly to the product or through embroidered patches. It can be done with thickness effects (with foam) or through patches that will then be affixed to the final product, allowing for variations in materials.