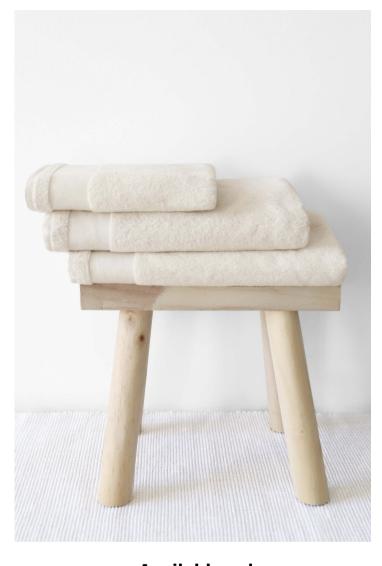

# **SOL'S PENINSULA 100**

**BATH SHEET** 03097

#### **FRENCH TERRY 550**

Soft and fluffy French terry towelling 2-thread loops for better absorbency 6 cm smooth strip for customisation Hanging loop

## **Composition**

100% combed cotton