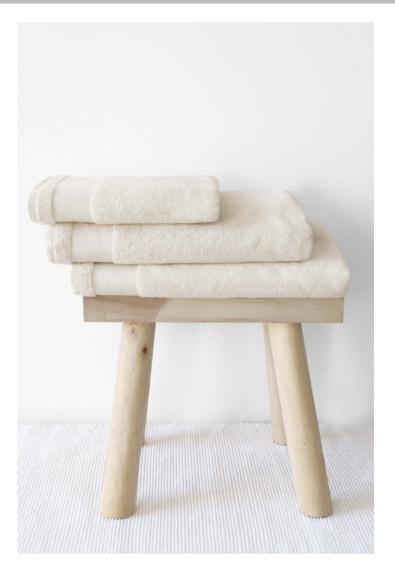

### BATH SHEET

## 03097

FRENCH TERRY 550 Soft and fluffy French terry towelling 2-thread loops for better absorbency 6 cm smooth strip for customisation Hanging loop

#### Composition

100% combed cotton