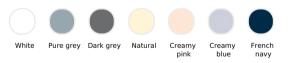

## 03097

FRENCH TERRY 550 Soft and fluffy French terry towelling 2-thread loops for better absorbency 6 cm smooth strip for customisation Hanging loop