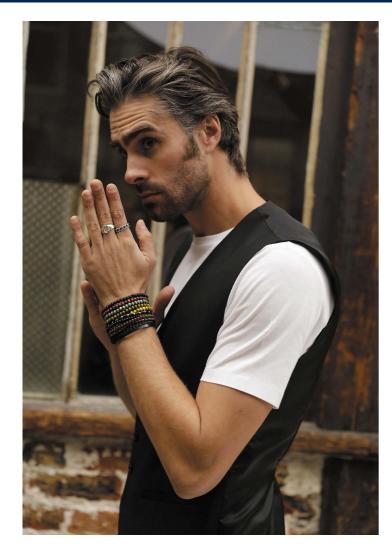

# **NEOBLU MAX MEN**

#### **MEN'S WAISTCOAT**

Micro twill 200 5 buttons 2 front welt pockets Adjustable back strap with metal buckle

## **NEOBLU MAX MEN**

**MEN'S WAISTCOAT** 