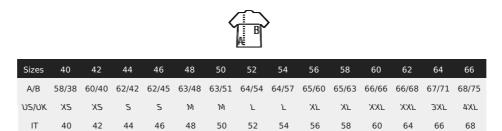

# **NEOBLU MAX MEN**

#### **MEN'S WAISTCOAT**















Micro twill 200 5 buttons 2 front welt pockets Adjustable back strap with metal buckle

#### Care





## Composition

66% polyester - 34% viscose Lining and back: 100% polyester taffeta 210T

## A committed product

VEGAN

### **Related products**







03201

**Packaging** 

Carton size: 70 x 59 x 7 cm

Weight per carton: 3.00 kg





## **NEOBLU MAX MEN**

**MEN'S WAISTCOAT** 



#### **Available sizes**



#### **Customisation**

• Embroidery: This technique is generally used for personalisations that aim for a high-end finish. This technique is the most resistant to washing and use. The embroidery can be applied directly to the product or through embroidered patches. It can be done with thickness effects (with foam) or through patches that will then be affixed to the final product, allowing for variations in materials.