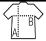

### **Available sizes**

| Sizes | 34    | 36    | 38    | 40    | 42    | 44    | 46    | 48    | 50    | 52    | 54    | 56    | 58    |
|-------|-------|-------|-------|-------|-------|-------|-------|-------|-------|-------|-------|-------|-------|
| A/B   | 55/41 | 56/44 | 56/47 | 57/50 | 57/53 | 58/56 | 58/60 | 62/63 | 63/67 | 63/71 | 64/75 | 64/79 | 65/83 |
| US    | 2     | 4     | 6     | 8     | 10    | 12    | 14    | 16    | 18    | 20    | 22    | 24    | 26    |
| IT    | 38    | 40    | 42    | 44    | 46    | 48    | 50    | 52    | 54    | 56    | 58    | 60    | 62    |
| UK    | 6     | 8     | 10    | 12    | 14    | 16    | 18    | 20    | 22    | 24    | 26    | 28    | 30    |
| INT   | S     | S     | М     | М     | L     | L     | XL    | XL    | XXL   | 3XL   | 3XL   | 4XL   | 4XL   |