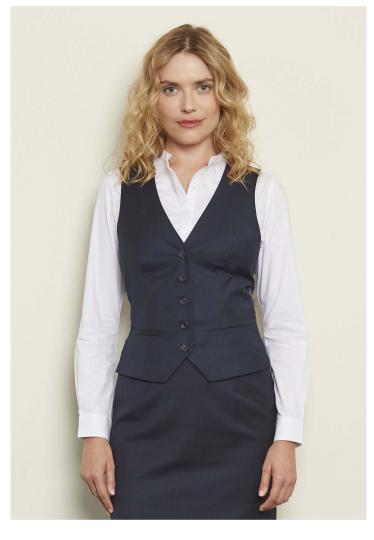

# **NEOBLU MAX WOMEN**

# WOMEN'S WAISTCOAT

Micro twill 200 5 buttons 2 front welt pockets Adjustable back strap with metal buckle