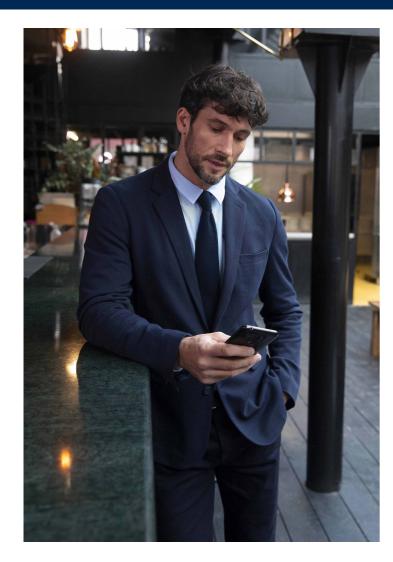

## **NEOBLU MARCEL MEN**

# 03169

MEN'S PIQUÉ BLAZER

**Available colours** 

#### PIQUÉ KNIT FABRIC

Tailored collar

2 buttons

2 flap pockets

1 chest welt pocket

1 back slit Half lining