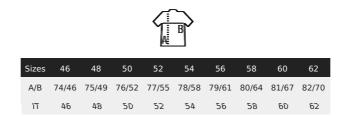

## **NEOBLU MARCEL MEN**

# 03169

MEN'S PIQUÉ BLAZER



**Available colours** 







#### PIQUÉ KNIT FABRIC

Tailored collar

2 buttons

2 flap pockets

1 chest welt pocket

1 back slit Half lining

#### Care





## Composition

67% polyester - 33% cotton Lining: 100% polyester taffeta 210T

#### A committed product

VEGAN

### **Related products**



NEOBLU GUSTAVE 03178



NEOBLU OSCAR MEN 03190



MEN 03180

## **Packaging**

Carton size: 60 x 40 x 30 cm

Weight per carton: 5.00 kg





## **NEOBLU MARCEL MEN**

MEN'S PIQUÉ BLAZER



#### **Available sizes**



#### **Customisation**

• Embroidery: This technique is generally used for personalisations that aim for a high-end finish. This technique is the most resistant to washing and use. The embroidery can be applied directly to the product or through embroidered patches. It can be done with thickness effects (with foam) or through patches that will then be affixed to the final product, allowing for variations in materials.