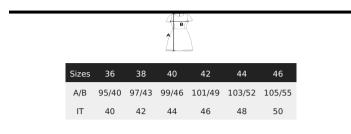

## SHORT SLEEVE MIDI DRESS

MILANO KNIT FABRIC Short sleeves Above-the-knee length Concealed back zip fastening

### SHORT SLEEVE MIDI DRESS