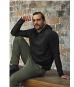

## MEN'S LIGHTWEIGHT BODYWARMER

Deep black

Night

**POLYAMIDE 380T** V-neck Front opening with 5 press studs 2 front pockets "In bag" folding system with stoppers