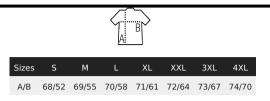

# **NEOBLU ARTHUR MEN**

## MEN'S LIGHTWEIGHT BODYWARMER





Deep black

Night



**POLYAMIDE 380T** V-neck Front opening with 5 press studs 2 front pockets "In bag" folding system with stoppers

#### Care



### Composition

Outer fabric and lining: 100% polyamide 380T Padding: 100% down-effect polyester Water-repellent

### A committed product

{ vegan}

### **Related products**





MEN

03180



NEOBLU ARTHUR WOMEN 03173

NEOBLU GASPARD

NEOBLU LOUIS MEN 03186



# NEOBLU ARTHUR MEN

## MEN'S LIGHTWEIGHT BODYWARMER



#### Available sizes



### Packaging



SOLO Group is a member of fair wear fondation www.fairwear.org