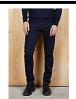

## MEN'S LIGHTWEIGHT BODYWARMER

Deep black

Night

**POLYAMIDE 380T** V-neck Front opening with 5 press studs 2 front pockets "In bag" folding system with stoppers