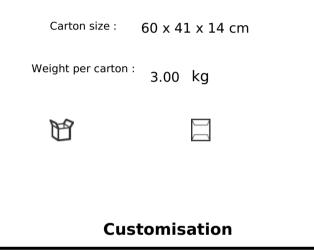

# **NEOBLU ARTHUR MEN**

## MEN'S LIGHTWEIGHT BODYWARMER





Deep black

Night



**POLYAMIDE 380T** V-neck Front opening with 5 press studs 2 front pockets "In bag" folding system with stoppers

#### Care



### Composition

Outer fabric and lining: 100% polyamide 380T Padding: 100% down-effect polyester Water-repellent

### A committed product

{ vegan}

### **Related products**





MEN

03180



NEOBLU ARTHUR WOMEN 03173

NEOBLU GASPARD

NEOBLU LOUIS MEN 03186



# NEOBLU ARTHUR MEN

## MEN'S LIGHTWEIGHT BODYWARMER



#### Available sizes



### Packaging



SOLO Group is a member of fair wear fondation www.fairwear.org