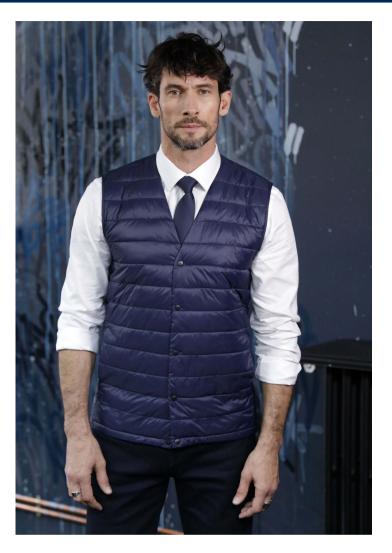

# **NEOBLU ARTHUR MEN**

## MEN'S LIGHTWEIGHT BODYWARMER

Deep black

Night

**POLYAMIDE 380T** V-neck Front opening with 5 press studs 2 front pockets "In bag" folding system with stoppers