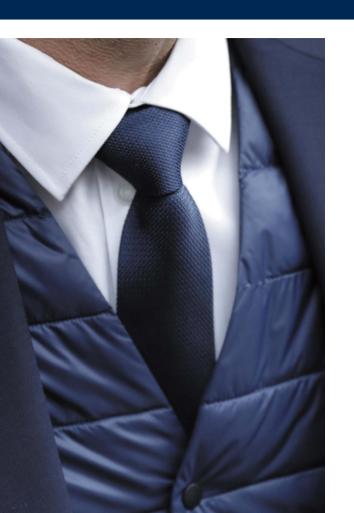

# PLAIN JACQUARD TIE

NO LABEL READY FOR BRANDING

**POLYESTER 126** Length: 150 cm Width: 7 cm

## PLAIN JACQUARD TIE