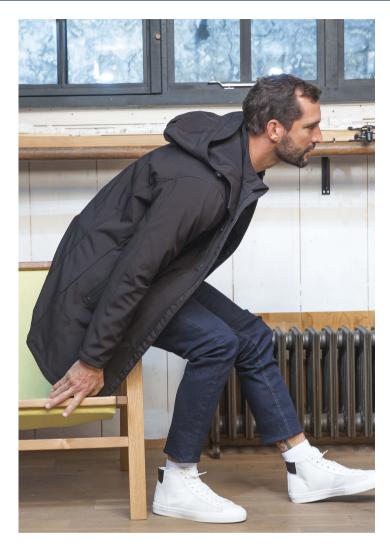

# MEN'S SOFTSHELL LONG JACKET

#### Softshell 270

Front opening with black waterproof zip fastening with double slider 2 side pockets and 1 chest pocket with black waterproof zip fastenings Black zip pullers Zip detachable hood Visor providing protection from rain Adjustable sleeve straps with black press studs Adjustable waist