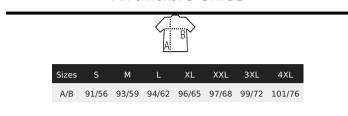

# **NEOBLU ACHILLE MEN**

# MEN'S SOFTSHELL LONG JACKET



























#### Softshell 270

Front opening with black waterproof zip fastening with double slider 2 side pockets and 1 chest pocket with black waterproof zip fastenings Black zip pullers Zip detachable hood Visor providing protection from rain Adjustable sleeve straps with black press studs Adjustable waist

#### Care







### Composition

94% recycled polyester - 6% elastane 3 layers

Polar fleece lining: 100% polyester Waterproof rating: 5000 mm

## A committed product









## **Related products**



# **NEOBLU ACHILLE MEN**





#### **Available sizes**



### **Packaging**

Carton size :  $66 \times 50 \times 33 \text{ cm}$ 

Weight per carton : 11.00 kg

**F** 

### **Customisation**

- Embroidery: This technique is generally used for personalisations that aim for a high-end finish. This technique is the most resistant to washing and use. The embroidery can be applied directly to the product or through embroidered patches. It can be done with thickness effects (with foam) or through patches that will then be affixed to the final product, allowing for variations in materials.
- Flex: It is the recommended marking technique for small and medium-sized series. There are several aspects: smooth, velvet, fluorescent, glitter, gold and silver. These are iron-on vinyls that are cut and glued by hot pressing. They are very well suited to a wide r