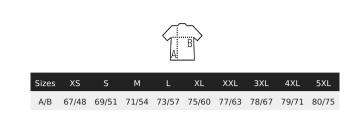

# **SOL'S FACTOR BW**

## UNISEX MICROFLEECE ZIP BODYWARMER

03822











Polar fleece 280 Side zip pockets and front zip opening with contrasting zip pullers Reinforcing tape at collar Elasticated bias binding at armholes and bottom

#### Care







## Composition

100% recycled polyester

## **Available colours**



















## A committed product









## **Related products**







03824

# SOL'S FACTOR BW



## UNISEX MICROFLEECE ZIP BODYWARMER

03822

#### **Available sizes**



## **Packaging**

Carton size :  $60 \times 40 \times 20 \text{ cm}$ 

Weight per carton: 10.00 kg

<u>†</u> 20

□ 1

### **Customisation**

- Embroidery: This technique is generally used for personalisations that aim for a high-end finish. This technique is the most resistant to washing and use. The embroidery can be applied directly to the product or through embroidered patches. It can be done with thickness effects (with foam) or through patches that will then be affixed to the final product, allowing for variations in materials.
- Flex: It is the recommended marking technique for small and medium-sized series. There are several aspects: smooth, velvet, fluorescent, glitter, gold and silver. These are iron-on vinyls that are cut and glued by hot pressing. They are very well suited to