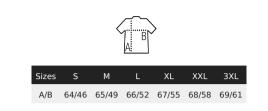

# SOL'S FACTOR WOMEN



WOMEN'S MICROFLEECE ZIP JACKET

03824











Polar fleece 280
Side zip pockets and front zip opening with contrasting zip pullers
Reinforcing tape at collar
Elasticated bias binding at cuffs and bottom

#### Care







### **Composition**

100% recycled polyester

### **Available colours**



















Orange

## A committed product







## **Related products**





SOL'S FACTOR BW SOL'S FACTOR 03822 03823

# SOL'S FACTOR WOMEN



WOMEN'S MICROFLEECE ZIP JACKET

03824

#### **Available sizes**



### **Packaging**

Carton size :  $57 \times 38 \times 46 \text{ cm}$ 

Weight per carton: 9.00 kg

🖺 20 🗏 1

### **Customisation**

- Embroidery: This technique is generally used for personalisations that aim for a high-end finish. This technique is the most resistant to washing and use. The embroidery can be applied directly to the product or through embroidered patches. It can be done with thickness effects (with foam) or through patches that will then be affixed to the final product, allowing for variations in materials.
- Flex: It is the recommended marking technique for small and medium-sized series. There are several aspects: smooth, velvet, fluorescent, glitter, gold and silver. These are iron-on vinyls that are cut and glued by hot pressing. They are very well suited to a wide r