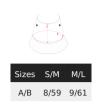

# **SOL'S BUCKET 2IN1**



## REVERSIBLE SHERPA AND VELVET BUCKET HAT

03998











Velvet/sherpa 420 Reversible and dual fabric Corduroy outer Sherpa lining in a natural beige colour

#### Care











Composition

100% polyester



# A committed product





**Related products** 

# **SOL'S BUCKET 2IN1**



REVERSIBLE SHERPA AND VELVET BUCKET HAT

03998

### **Available sizes**



## **Packaging**

Carton size :  $75 \times 46 \times 20 \text{ cm}$ 

Weight per carton: 10.00 kg

**1**00 🗏 25

#### **Customisation**

• Embroidery: This technique is generally used for personalisations that aim for a high-end finish. This technique is the most resistant to washing and use. The embroidery can be applied directly to the product or through embroidered patches. It can be done with thickness effects (with foam) or through patches that will then be affixed to the final product, allowing for variations in materials.