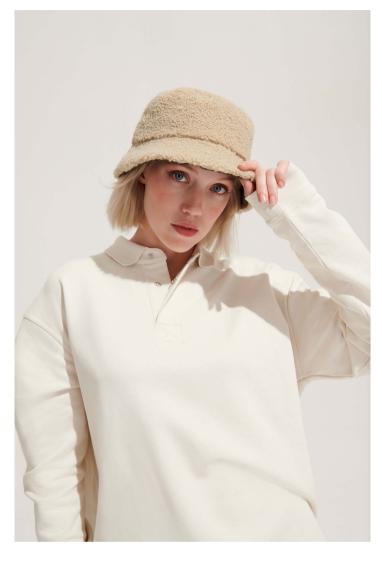

# **SOL'S BUCKET 2IN1**

## REVERSIBLE SHERPA AND VELVET BUCKET HAT

03998

Velvet/sherpa 420 Reversible and dual fabric Corduroy outer Sherpa lining in a natural beige colour

# **SOL'S BUCKET 2IN1**

REVERSIBLE SHERPA AND VELVET BUCKET HAT

03998