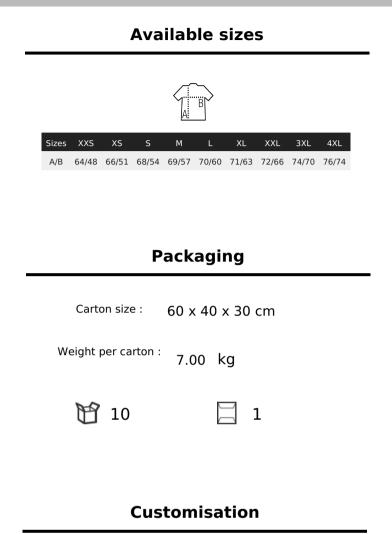

# SOL'S FINCH

### UNISEX FLEECE ZIP JACKET





Polar fleece 275 Main fastening and side pockets with injection moulded plastic zip Tone-on-tone metal zip puller Cut and sewn Neck tape Tone-on-tone elasticated bias on the cuffs and hem



#### Composition

70% recycled polyester - 30% polyester

#### **Available colours**

Army Black Navy Carbon Grey

#### A committed product



#### **Related products**

# the fair spiri





## SOL'S FINCH

### UNISEX FLEECE ZIP JACKET

04022



• Embroidery : This technique is generally used for personalisations that aim for a high-end finish. This technique is the most resistant to washing and use. The embroidery can be applied directly to the product or through embroidered patches. It can be done with thickness effects (with foam) or through patches that will then be affixed to the final product, allowing for variations in materials.

SOLO Group is a member of fair wear fondation www.fairwear.org