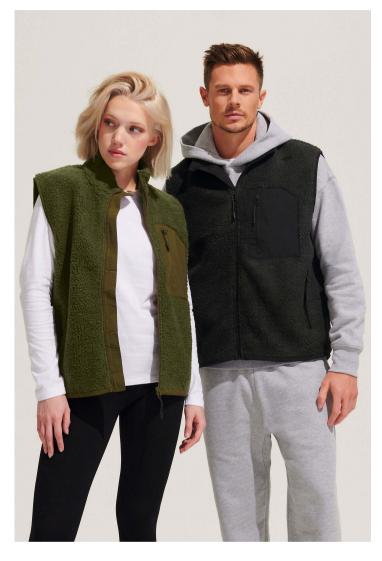

## UNISEX SHERPA BODYWARMER

04041

### Sherpa 440

Main fastening and side pockets with contrasting nylon inverted zip Contrasting taslon breast pocket with nylon inverted zip Contrasting taslon taped bias at the armholes and hem Black zip puller with reflective details Hem with elastic drawcords and contrasting tips Comfortable cut Slightly dipped at the back