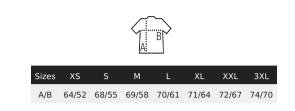

# SOL'S FURY BW

## UNISEX SHERPA BODYWARMER

04041





















### Sherpa 440

Main fastening and side pockets with contrasting nylon inverted zip Contrasting taslon breast pocket with nylon inverted zip Contrasting taslon taped bias at the armholes and hem Black zip puller with reflective details Hem with elastic drawcords and contrasting tips Comfortable cut Slightly dipped at the back

#### Care











## Composition

70% recycled polyester - 30% polyester Polar fleece lining: 100% polyester and taslon inserts 100% polyamide

## A committed product









## **Related products**



# SOL'S FURY BW



## UNISEX SHERPA BODYWARMER

04041

#### **Available sizes**



## **Packaging**

Carton size :  $60 \times 40 \times 30 \text{ cm}$ 

Weight per carton: 8.00 kg

🖞 10 📙 1

#### Customisation

- Embroidery: This technique is generally used for personalisations that aim for a high-end finish. This technique is the most resistant to washing and use. The embroidery can be applied directly to the product or through embroidered patches. It can be done with thickness effects (with foam) or through patches that will then be affixed to the final product, allowing for variations in materials.
- Flex: It is the recommended marking technique for small and medium-sized series. There are several aspects: smooth, velvet, fluorescent, glitter, gold and silver. These are iron-on vinyls that are cut and glued by hot pressing. They are very well suited to a wide range