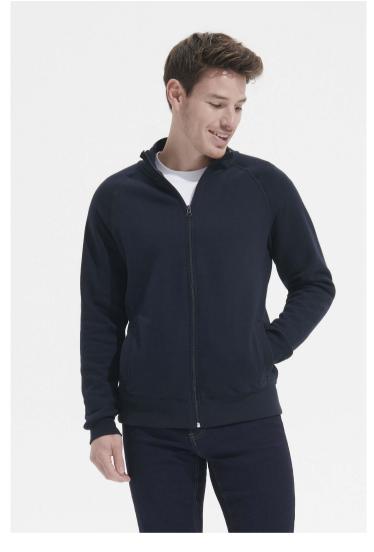

# **SOL'S SUNDAE**

MEN'S ZIPPED JACKET

47200

## **Available colours**

BRUSHED FLEECE 280
2x2 elastane rib collar, hem and cuffs
High collar
Raglan sleeves
2 side pockets
Cut and sewn

## SOL'S SUNDAE

MEN'S ZIPPED JACKET

47200