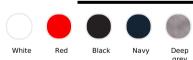

## **Available colours**

BRUSHED FLEECE 280
2x2 elastane rib collar, hem and cuffs
High collar
Raglan sleeves
2 side pockets
Cut and sewn