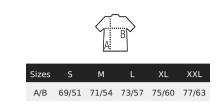

# **SOL'S SUNDAE**



MEN'S ZIPPED JACKET

47200



## **Available colours**









BRUSHED FLEECE 280
2x2 elastane rib collar, hem and cuffs
High collar
Raglan sleeves
2 side pockets
Cut and sewn

#### Care









### **Composition**

50% Ringspun cotton - 50% polyester

## A committed product



( VEGAN

## **Related products**



## SOL'S SUNDAE



MEN'S ZIPPED JACKET

47200

#### **Available sizes**



#### **Packaging**

Carton size : 53 x 34 x 41 cm

Weight per carton: 11.00 kg

😭 20 🗏 5

#### **Customisation**

- Embroidery: This technique is generally used for personalisations that aim for a high-end finish. This technique is the most resistant to washing and use. The embroidery can be applied directly to the product or through embroidered patches. It can be done with thickness effects (with foam) or through patches that will then be affixed to the final product, allowing for variations in materials.
- Flex: It is the recommended marking technique for small and medium-sized series. There are several aspects: smooth, velvet, fluorescent, glitter, gold and silver. These are iron-on vinyls that are cut and glued by hot pressing. They are very well suited to a wide range of materials a