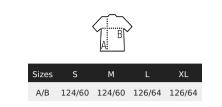

# SOL'S PALACE



UNISEX BATHROBE (SHAWL COLLAR)

89100









COTTON 400 Unisex 2 patch pockets Belt with loops

### Care







**Composition** 

100% cotton

## **Available colours**











Dark grey

A committed product





**Related products** 

## **SOL'S PALACE**



UNISEX BATHROBE (SHAWL COLLAR)

89100

#### **Available sizes**



## **Packaging**

Carton size :  $60 \times 40 \times 40 \text{ cm}$ 

Weight per carton: 12.00 kg

M 10 🗏 1

### **Customisation**

• Embroidery: This technique is generally used for personalisations that aim for a high-end finish. This technique is the most resistant to washing and use. The embroidery can be applied directly to the product or through embroidered patches. It can be done with thickness effects (with foam) or through patches that will then be affixed to the final product, allowing for variations in materials.